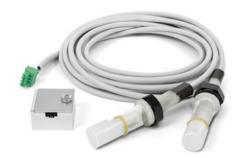

### Description

The level sensor makes it easy to connect an external water storage tank and subsequently fill a tank with ultrapure water.

## Technical Specifications | Ordering Information

| Level sensor length | 88 mm          |
|---------------------|----------------|
| Connection diameter | 2.03 cm (max.) |
| Drill hole          | 1.65 cm        |
| Cable length        | 3 m            |