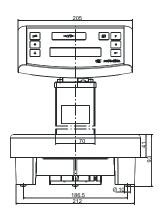

#### Housing (WxDxH)

233 x 340 x 385 mm

#### Dimension drawing

Specifications subject to change without notice

Current status: October 2011