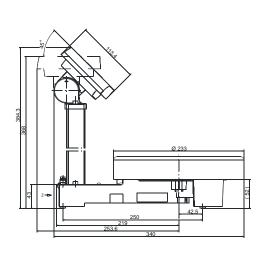

#### Housing (WxDxH)

233 x 340 x 385 mm

#### Dimension drawing

Specifications subject to change without notice

Current status: October 2011