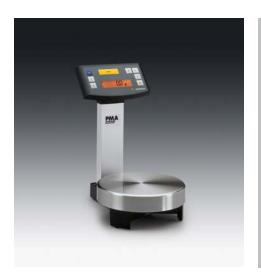

## PMA.Quality USB (Model PMA7501-000U)

Display lock function | communication symbol | Scrolling text function

Integrated hardware test

Recalculation (Correction of formulation over-pours)

Calculation by factor function (0.25 - 5.0 liter)

Housing resistant to solvents

Round stainless steel pan, wrap around design

Protected against overload

Raised display adjustable (removable)

May be used in areas exposed to the risk of fire (TÜV NORD CERT)