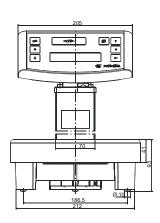

#### Housing (WxDxH)

233 x 340 x 385 mm

#### Dimension drawing

Specifications subject to change without notice

Current status: October 2011