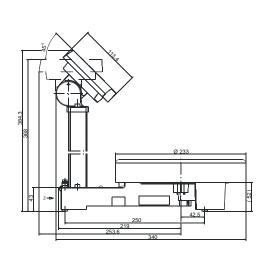

#### Housing (WxDxH)

233 x 340 x 385 mm

#### Dimension drawing

Specifications subject to change without notice

Current status: October 2011