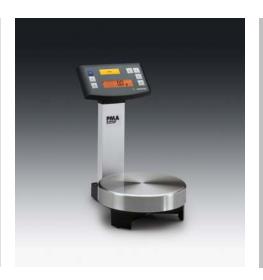

## PMA.Quality for Ex zone 2 (Model PMA7501-Y)

Display lock function | communication symbol | Scrolling text function

Integrated hardware test

Recalculation (Correction of formulation over-pours)

Calculation by factor function (0.25 - 5.0 liter)

Housing resistant to solvents

Round stainless steel pan, wrap around design

Protected against overload

Raised display adjustable (removable)

May be used in areas exposed to the risk of fire (TÜV NORD CERT)