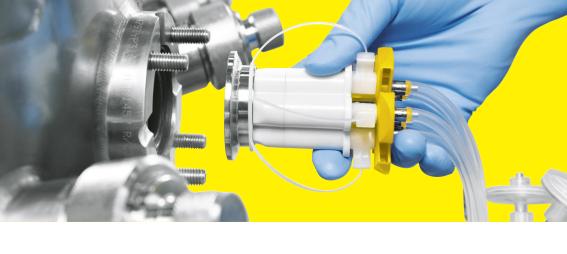

## Aseptic Sampling System

### Sample securely

Every sampling line of every Takeone® device is leak tested after assembly.

Man Weeks Used

× 1,500 Devices/Year

**Total Time Needed** 

Assembly Disassembly

12 weeks